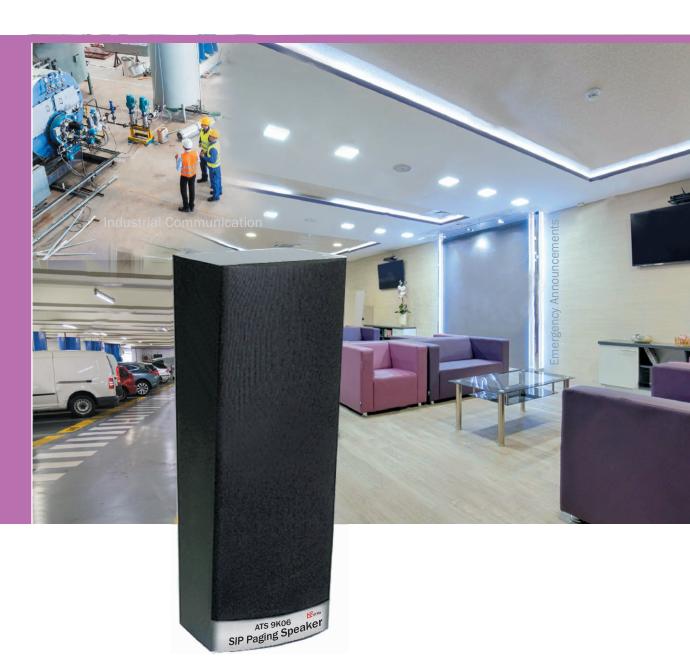

# ATS 9K06

### IP Based SIP Paging Speaker

### **ATS 9K06**

# ATS 9K06 SIP Paging Speaker

### **Specifications**

- Dimension: 450 mm x 150 mm x 160 mm (HxWxD)-Approx
- Boxed weight: 3.3 Kg
- Colour: Black
- Simplicity of operation.
- Indoor usage

We also offer Sales & service Support for Industrial communication ,Fire alarm, Conference & Customized Audio- Video Systems.